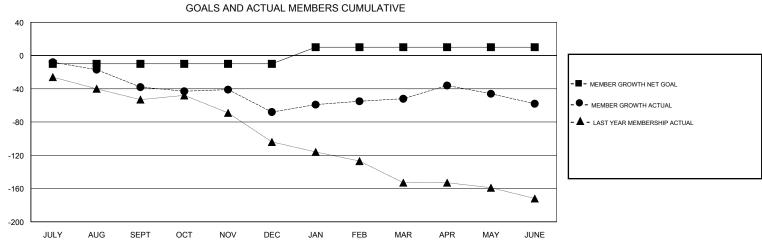

## MONTHLY MEMBERSHIP PROGRESS REPORT

District C 1

Results as of: 06/30/2019

## **GORDON ZIEGLER LOCATION ALBERTA GMT CA** Clubs Members RESULTS FOR 2018-2019 RESULTS FOR 2018-2019 NEW CLUB GOAL NEW CLUBS DROPPED CLUBS MEMBER GROWTH NET MEMBER GROWTH DROPPED QUARTER QUARTER GOAL ACTUAL MEMBERS ACTUAL (including transfers) 0 0 0 -10 16 50 JULY/AUG/SEPT JULY/AUG/SEPT 0 0 45 72 OCT/NOV/DEC OCT/NOV/DEC 0 1 0 20 55 29 JAN/FEB/MAR JAN/FEB/MAR 0 0 0 0 51 APR/MAY/JUNE 45 APR/MAY/JUNE